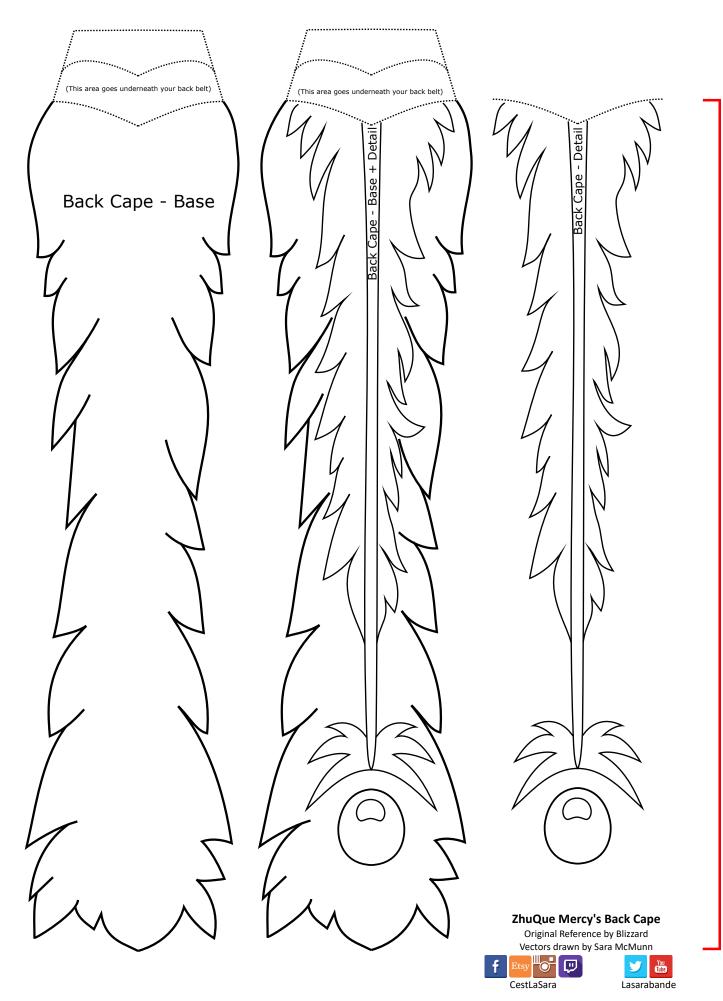

## ZhuQue Mercy - Back cape

For use with C'est La Sara Cosplay Patterns Only

What percent % should I increase the picture size to when printing? See the green column! For more tutorials on printing out my patterns to your size, please visit:

| www.cestlasara.com   |                                    |                                |                                              |                                   |  |  |  |  |
|----------------------|------------------------------------|--------------------------------|----------------------------------------------|-----------------------------------|--|--|--|--|
| Scale Percent<br>(%) | Back Cape, base to tip<br>(inches) | Back Cape, base to tip<br>(cm) | Suggested Cosplayer Height<br>(Feet, inches) | Suggested Cosplayer Height<br>(m) |  |  |  |  |
| 100                  | 8.96                               | 23                             | N/A                                          | N/A                               |  |  |  |  |
| 402                  | 36                                 | 91                             | 5'1"                                         | 1.58                              |  |  |  |  |
| 413                  | 37                                 | 94                             | (range between 5'1" to 5'6")                 | (range between 1.6-1.7m)          |  |  |  |  |
| 424                  | 38                                 | 97                             | (range between 5'1" to 5'6")                 | (range between 1.6-1.7m)          |  |  |  |  |
| 435                  | 39                                 | 99                             | (range between 5'1" to 5'6")                 | (range between 1.6-1.7m)          |  |  |  |  |
| 446                  | 40                                 | 102                            | 5'7" + *                                     | 1.7+                              |  |  |  |  |