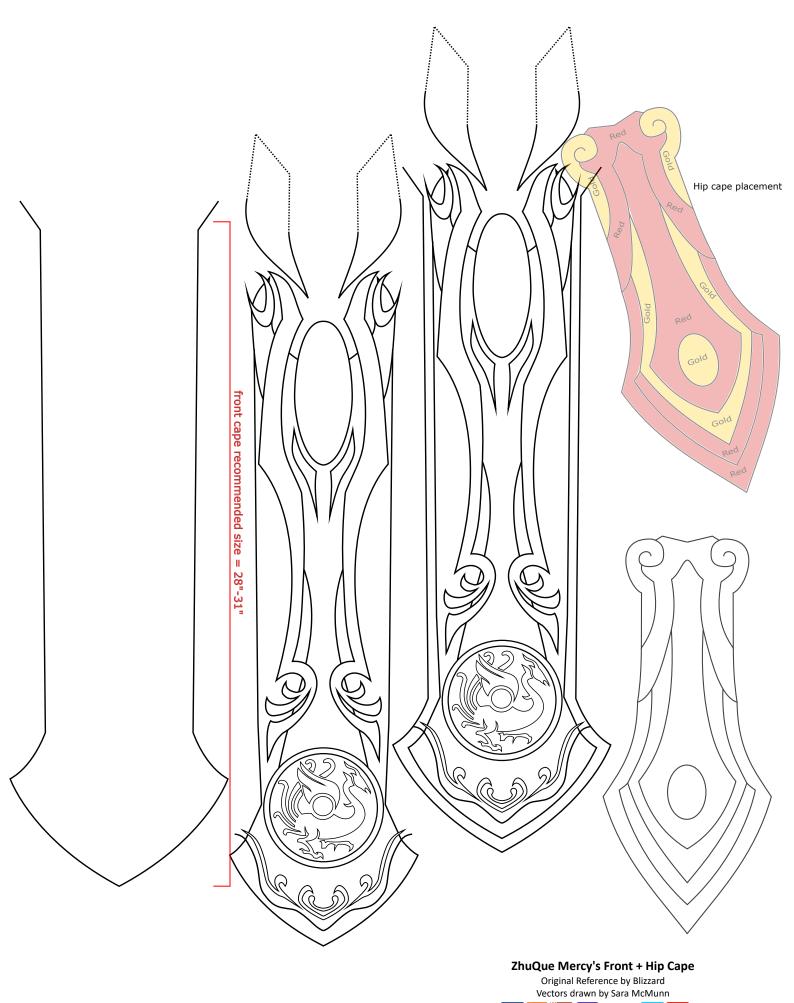

\*Mercy 1:1 actual height

| ZhuQue Mercy - Front Cape, Hips                                                                                                                                                           |                                     |                                |                      |                  |                                              |                                   |  |  |  |  |
|-------------------------------------------------------------------------------------------------------------------------------------------------------------------------------------------|-------------------------------------|--------------------------------|----------------------|------------------|----------------------------------------------|-----------------------------------|--|--|--|--|
| For use with C'est La Sara Cosplay Patterns Only                                                                                                                                          |                                     |                                |                      |                  |                                              |                                   |  |  |  |  |
| What percent % should increase the picture size to when printing? See the green column!   For more tutorials on printing out my patterns to your size, please visit:   Www.cestlasara.com |                                     |                                |                      |                  |                                              |                                   |  |  |  |  |
| Scale Percent<br>(%)                                                                                                                                                                      | Front Cape, base to tip<br>(inches) | Back Cape, base to tip<br>(cm) | Hip Cape<br>(inches) | Hip Cape<br>(cm) | Suggested Cosplayer Height<br>(Feet, inches) | Suggested Cosplayer Height<br>(m) |  |  |  |  |
| 100                                                                                                                                                                                       | 6.92                                | 18                             | 4                    | 10               | N/A                                          | N/A                               |  |  |  |  |
| 390                                                                                                                                                                                       | 27                                  | 69                             | 15                   | 38               | 5'1"                                         | 1.58                              |  |  |  |  |
| 405                                                                                                                                                                                       | 28                                  | 71                             | 17                   | 42               | (range between 5'1" to 5'6")                 | (range between 1.6-1.7m)          |  |  |  |  |
| 419                                                                                                                                                                                       | 29                                  | 74                             | 17                   | 43               | (range between 5'1" to 5'6")                 | (range between 1.6-1.7m)          |  |  |  |  |
| 434                                                                                                                                                                                       | 30                                  | 76                             | 18                   | 45               | (range between 5'1" to 5'6")                 | (range between 1.6-1.7m)          |  |  |  |  |
| 448                                                                                                                                                                                       | 31                                  | 79                             | 18                   | 46               | 5'7" + *                                     | 1.7+                              |  |  |  |  |

\*Mercy 1:1 actual height