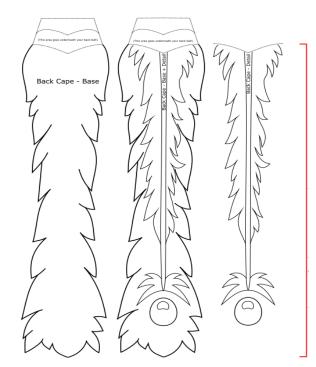

## ZhuQue Mercy - Back cape

For use with C'est La Sara Cosplay Patterns Only

What percent % should I increase the picture size to when printing? See the green column! For more tutorials on printing out my patterns to your size, please visit:

| www.cestlasara.com   |                                    |                                |                                              |                                   |  |  |  |  |
|----------------------|------------------------------------|--------------------------------|----------------------------------------------|-----------------------------------|--|--|--|--|
| Scale Percent<br>(%) | Back Cape, base to tip<br>(inches) | Back Cape, base to tip<br>(cm) | Suggested Cosplayer Height<br>(Feet, inches) | Suggested Cosplayer Height<br>(m) |  |  |  |  |
| 100                  | 8.96                               | 23                             | N/A                                          | N/A                               |  |  |  |  |
| 402                  | 36                                 | 91                             | 5'1"                                         | 1.58                              |  |  |  |  |
| 413                  | 37                                 | 94                             | (range between 5'1" to 5'6")                 | (range between 1.6-1.7m)          |  |  |  |  |
| 424                  | 38                                 | 97                             | (range between 5'1" to 5'6")                 | (range between 1.6-1.7m)          |  |  |  |  |
| 435                  | 39                                 | 99                             | (range between 5'1" to 5'6")                 | (range between 1.6-1.7m)          |  |  |  |  |
| 446                  | 40                                 | 102                            | 5'7" + *                                     | 1.7+                              |  |  |  |  |