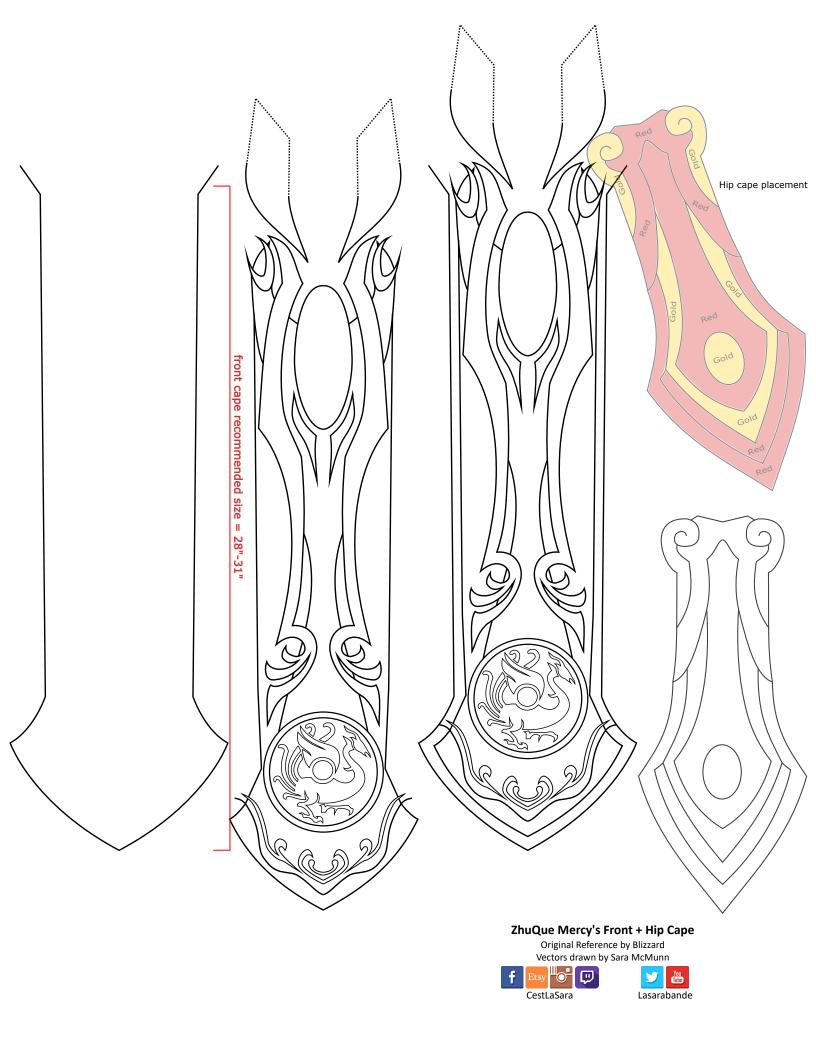

| 30                                                                                 | 76                             | 18                   | 45               | (range between 5'1" to 5'6")                 | (range between 1.6-1.7m)          |  |  |  |  |  |
| 448                                                                                                                                                                                           | 31                                                                                 | 79                             | 18                   | 46               | 5'7" + *                                     | 1.7+                              |  |  |  |  |  |

\*Mercy 1:1 actual height