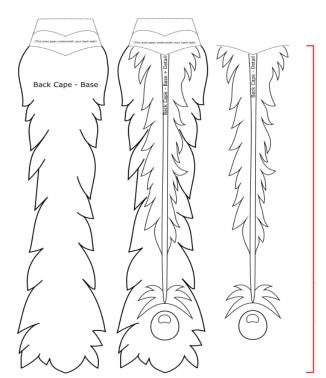

| ZhuQue Mercy - Back cape                                                                                                                                                                      |                                    |                                           |                                              |                                   |  |  |  |  |  |
|-----------------------------------------------------------------------------------------------------------------------------------------------------------------------------------------------|------------------------------------|-------------------------------------------|----------------------------------------------|-----------------------------------|--|--|--|--|--|
|                                                                                                                                                                                               | For                                | r use with C'est La Sara Cosplay Patterns | Only                                         |                                   |  |  |  |  |  |
| What percent % should I increase the picture size to when printing? See the green column!<br>For more tutorials on printing out my patterns to your size, please visit:<br>www.cestlasara.com |                                    |                                           |                                              |                                   |  |  |  |  |  |
| Scale Percent<br>(%)                                                                                                                                                                          | Back Cape, base to tip<br>(inches) | Back Cape, base to tip<br>(cm)            | Suggested Cosplayer Height<br>(Feet, inches) | Suggested Cosplayer Height<br>(m) |  |  |  |  |  |
| 100                                                                                                                                                                                           | 8.96                               | 23                                        | N/A                                          | N/A                               |  |  |  |  |  |
| 402                                                                                                                                                                                           | 36                                 | 91                                        | 5'1"                                         | 1.58                              |  |  |  |  |  |
| 413                                                                                                                                                                                           | 37                                 | 94                                        | (range between 5'1" to 5'6")                 | (range between 1.6-1.7m)          |  |  |  |  |  |
| 424                                                                                                                                                                                           | 38                                 | 97                                        | (range between 5'1" to 5'6")                 | (range between 1.6-1.7m)          |  |  |  |  |  |
| 435                                                                                                                                                                                           | 39                                 | 99                                        | (range between 5'1" to 5'6")                 | (range between 1.6-1.7m)          |  |  |  |  |  |
| 446                                                                                                                                                                                           | 40                                 | 102                                       | 5'7" + *                                     | 1.7+                              |  |  |  |  |  |