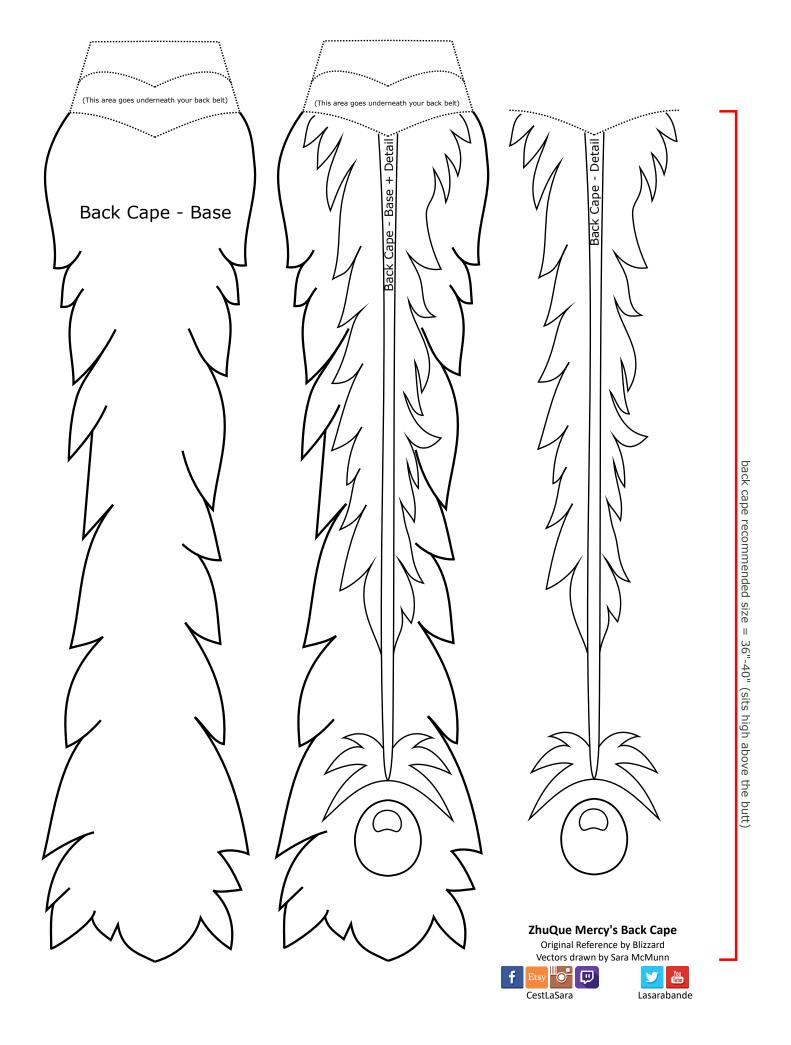

| ZhuQue Mercy - Back cape                                                                                                                                                                      |                                    |                                           |                                              |                                   |  |  |  |  |  |
|-----------------------------------------------------------------------------------------------------------------------------------------------------------------------------------------------|------------------------------------|-------------------------------------------|----------------------------------------------|-----------------------------------|--|--|--|--|--|
|                                                                                                                                                                                               | For                                | r use with C'est La Sara Cosplay Patterns | Only                                         |                                   |  |  |  |  |  |
| What percent % should I increase the picture size to when printing? See the green column!<br>For more tutorials on printing out my patterns to your size, please visit:<br>www.cestlasara.com |                                    |                                           |                                              |                                   |  |  |  |  |  |
| Scale Percent<br>(%)                                                                                                                                                                          | Back Cape, base to tip<br>(inches) | Back Cape, base to tip<br>(cm)            | Suggested Cosplayer Height<br>(Feet, inches) | Suggested Cosplayer Height<br>(m) |  |  |  |  |  |
| 100                                                                                                                                                                                           | 8.96                               | 23                                        | N/A                                          | N/A                               |  |  |  |  |  |
| 402                                                                                                                                                                                           | 36                                 | 91                                        | 5'1"                                         | 1.58                              |  |  |  |  |  |
| 413                                                                                                                                                                                           | 37                                 | 94                                        | (range between 5'1" to 5'6")                 | (range between 1.6-1.7m)          |  |  |  |  |  |
| 424                                                                                                                                                                                           | 38                                 | 97                                        | (range between 5'1" to 5'6")                 | (range between 1.6-1.7m)          |  |  |  |  |  |
| 435                                                                                                                                                                                           | 39                                 | 99                                        | (range between 5'1" to 5'6")                 | (range between 1.6-1.7m)          |  |  |  |  |  |
| 446                                                                                                                                                                                           | 40                                 | 102                                       | 5'7" + *                                     | 1.7+                              |  |  |  |  |  |